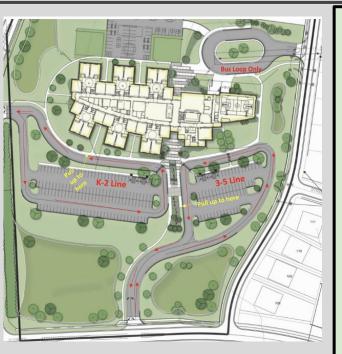

#### **Car Riders**

K-2 Loop: Families with a K, 1st or 2nd grade student will drop off & pick up through this loop.

**3-5 Loop:** Families with ONLY a 3rd-5th grade student will drop off & pick up through this loop.

**Car Tag:** Please place the car tag on your rearview mirror & pull your vehicle up to the next available spot when dropping off and picking up. We will send students out to you. Please pull forward when waiting for your student to help with traffic flow.

#### **Walkers**

**Arrival:** Walkers enter through the **front** entrance. **Dismissal:** Walkers exit out of the **west** end of the building

#### **Bus Riders**

Buses use the back loop behind the school. Bus riders enter and exit through the recess doors.

| TSES Regular Hours |                                                     |  |  |
|--------------------|-----------------------------------------------------|--|--|
| 7:30 a.m.          | Office Opens                                        |  |  |
| 7:40 a.m.          | Earliest doors open for students & breakfast begins |  |  |
| 8:00 a.m.          | Tardy Bell-School Begins                            |  |  |
| 3:10 p.m.          | Dismissal of Students                               |  |  |
| 4:00 p.m.          | Office Closes                                       |  |  |